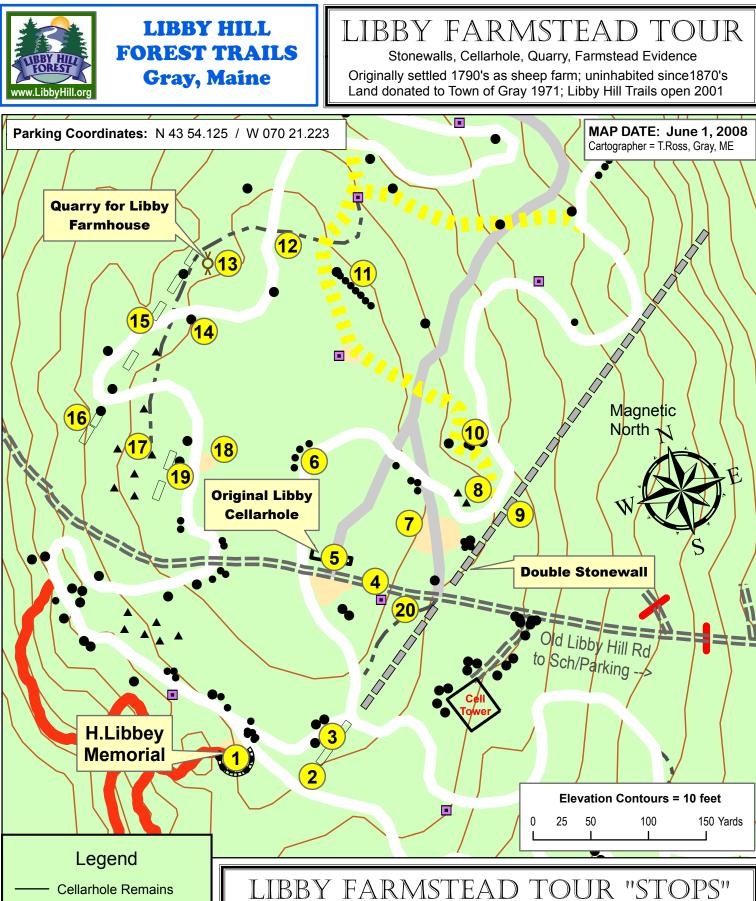

## Quarry Large Rocks, Boulders Rock Pile Stonewall, Major Stonewall, Remnant Tree ID Sign • === Old Libby Hill Road TRAIL - MooseOdyssey TRAIL - DeerRun TRAIL - Old, UnBlazed ATV Route **TRAIL - H.Libbey**

Contours 10 ft Forest Clearing

- 1 Harold Libbey Memorial
- 2 Barbed Wire Embedded in Trees
- 3 Wolf Tree (lone tree in field)
- 4 Old Rocks moved Long Ago
- 5 Cellarhole and Foundation
- 6 New Rocks moved Recently
- 7 Clearing Made 2003 Storm
- 8 Compare Old/New Rocks
- 9 Double Stone Wall
- 10 Compare Red/White Pines

- 11 Boundary Rocks
- 12 4-Generation Stump
- 13 Quarry for Libby Farmstead
- 14 Glacial Erratic Bldr w/split
- 15 Stonewall for Crop Field
- 16 Stonewall w/ "Entrance"
- 17 Garden "Cairns"
- 18 Clearing Made by 2003 storm
- 19 Glacial Erratic w/ Rock Tripe
- 20 New or Old Rocks?